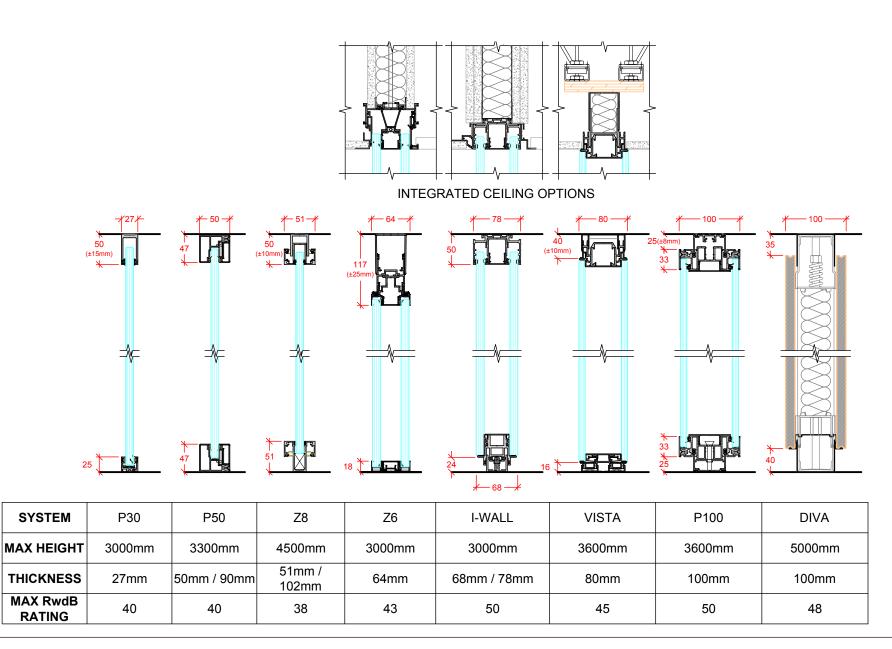

## Typology of Spiralis Office Partition Systems

|                                           | SYSTEMS |     |    |    |        |       |      |      |
|-------------------------------------------|---------|-----|----|----|--------|-------|------|------|
| TYPOLOGY                                  | P30     | P50 | Z8 | Z6 | I-WALL | VISTA | P100 | DIVA |
| Glazed Flush Frameless<br>Partition Walls |         |     |    |    | X      | X     |      |      |
| Glazed Partition Walls                    | ×       | ×   | ×  | x  |        |       | X    |      |
| Solid Partition Walls                     |         |     |    |    |        |       |      | X    |
| Interior Wall Cladding                    |         |     |    |    |        |       | X    | X    |
| Drywall Partition                         |         |     |    |    |        | X     | X    | X    |
| Curved Partition Walls                    | ×       | x   | X  | X  | x      | X     | x    |      |
| Whiteboard Walls                          |         |     |    |    |        | X     | X    | X    |

### **Typical Vertical Sections**

Date: 24.06.24 | Drawing Number: SP001