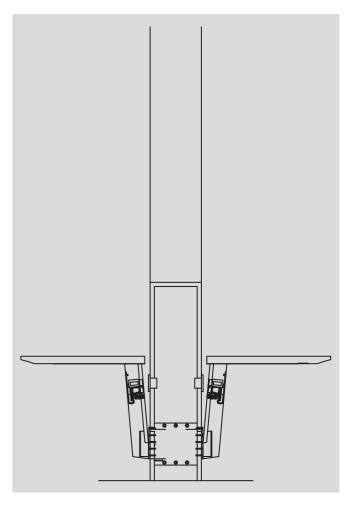

Available in back-to-back or single-sided assembly, with options for slab or raised floor mounting.

### Touch Down

Discover Touch Down, the adaptable height-adjustable desk from the Wingspan series, designed to integrate seamlessly into any office setting. It allows for a variety of free standing stabilising options, ensuring a tailored fit for every space while maintaining the series' signature minimalist elegance. The choice of stabilising elements, including options for slab, raised floor, free standing or mobile designs, allow for a cantilevered floating look.

End panel available in frameless or framed glass, with options for fabric finishes.