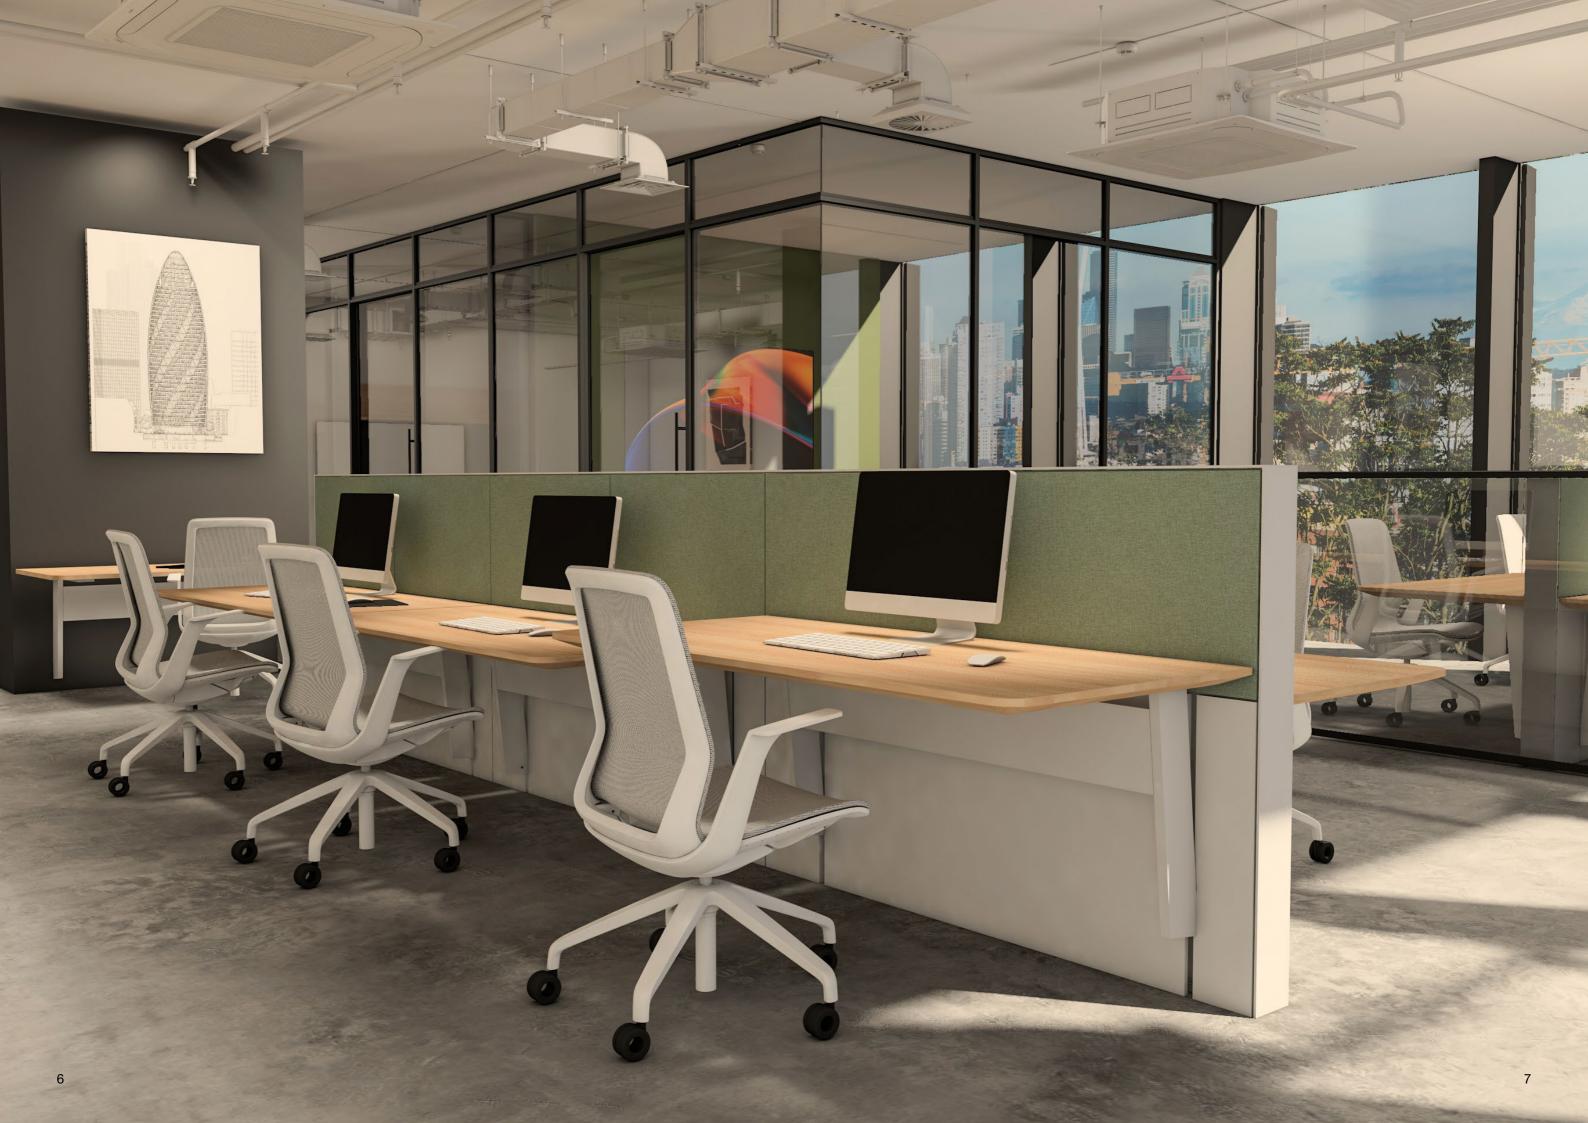

# Cantilever to a new level

Wingspan: Elevating office design to new standards. Our innovative cantilever system brings the future of workspaces to life, offering a floating desk surface that defies convention. With all structural elements and IT equipment smartly concealed, Wingspan delivers a seamless sit-stand experience, free from the clutter of visible legs and cables. Tailored for the modern office, this is not just a piece of furniture—it's a transformative design element that adapts to your space and style with customisable features. Wingspan is the hallmark of minimalist elegance and functional sophistication.

## Take off

A symbol of evolution in the office landscape. This height-adjustable desk stands free from the constraints of traditional legs, offering a sleek silhouette for an uncluttered environment. Its concealed chassis supports a cantilevered top that appears to float, and the mechanism for sit-stand operation is seamlessly integrated, ensuring a clean, cable-free workspace.

Available in back-to-back or single-sided assembly, with options for slab or raised floor mounting.