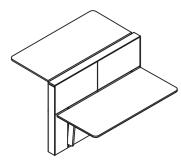

# Inbound

Forging a path of simplicity and rigidity, Inbound joins the Wingspan series as the quintessential wall fixed cantilevered desk. It embodies the essence of a streamlined workspace, offering a non-adjustable yet sophisticated work surface that effortlessly complements any office setting, fulfilling a variety of functional needs with its simple design.