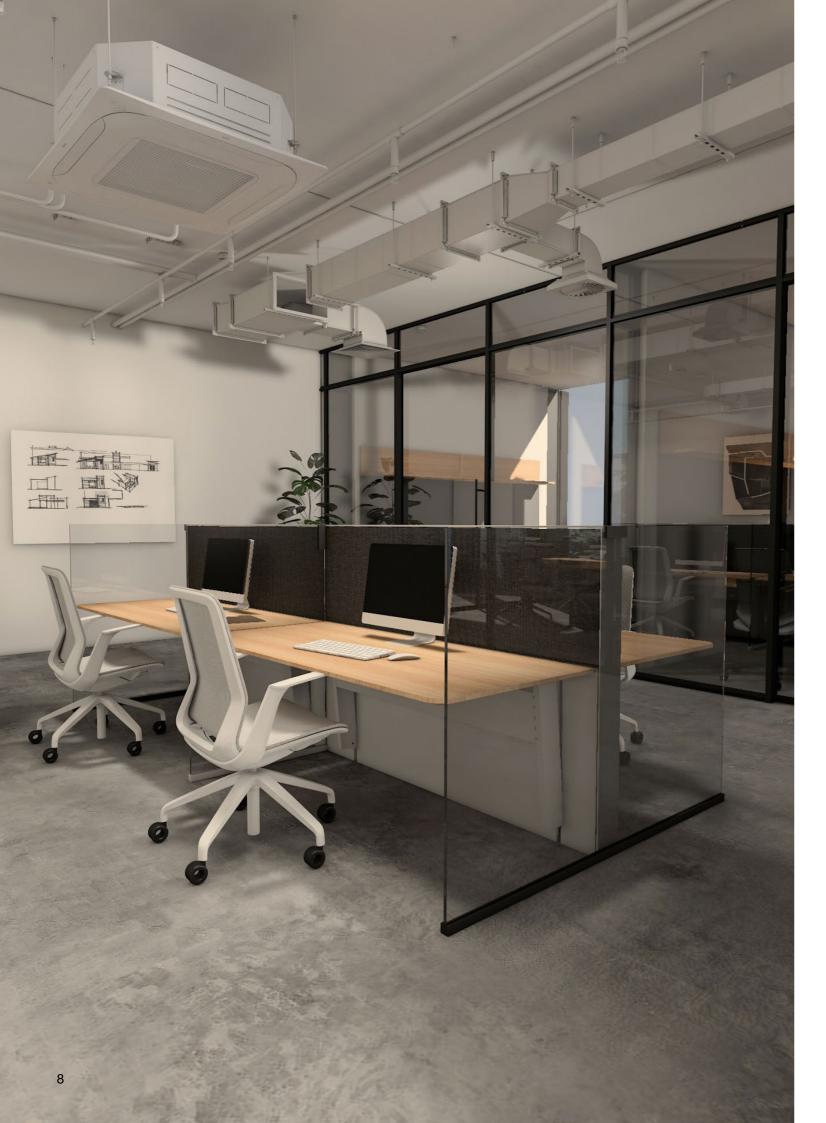

# Inbound

Forging a path of simplicity and rigidity, Inbound joins the Wingspan series as the quintessential wall fixed cantilevered desk. It embodies the essence of a streamlined workspace, offering a non-adjustable yet sophisticated work surface that effortlessly complements any office setting, fulfilling a variety of functional needs with its simple design.

# Wingwall

Wingwall offers a space-efficient, wall-mounted desk solution within the Wingspan series. It achieves an unsupported floating look through an integration of the chassis that attaches directly to the wall. The chassis is equipped with a clip-on skin of decorative or acoustic panels, making it suitable for private offices or compact spaces. Matching other areas of the project.