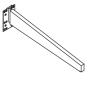

# Inbound

Forging a path of simplicity and rigidity, Inbound joins the Wingspan series as the quintessential wall fixed cantilevered desk. It embodies the essence of a streamlined workspace, offering a non-adjustable yet sophisticated work surface that effortlessly complements any office setting, fulfilling a variety of functional needs with its simple design.

Wall Fixing Bracket for cantilever arm

WP Wall Fixing Kit

17 16