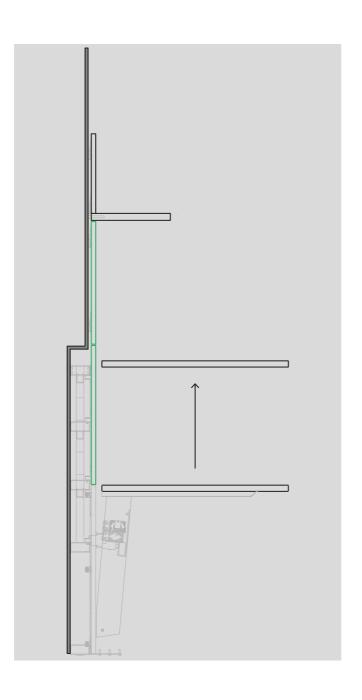

# Glider

Glider propels the Wingspan series to new levels of flexibility, offering a height-adjustable desk equipped with concealed cabling, data ports, and an optional rechargeable battery—all on wheels. Designed for the evolving office landscape, GLIDER ensures that there is always an extra, fully functional workstation available, keeping your workspace dynamic and ready for any scenario.