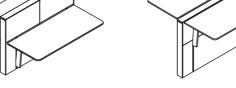

## Take off

A symbol of evolution in the office landscape. This height-adjustable desk stands free from the constraints of traditional legs, offering a sleek silhouette for an uncluttered environment. Its concealed chassis supports a cantilevered top that appears to float, and the mechanism for sit-stand operation is seamlessly integrated, ensuring a clean, cable-free workspace.

Available in back-to-back or single-sided assembly, with options for slab or raised floor mounting.