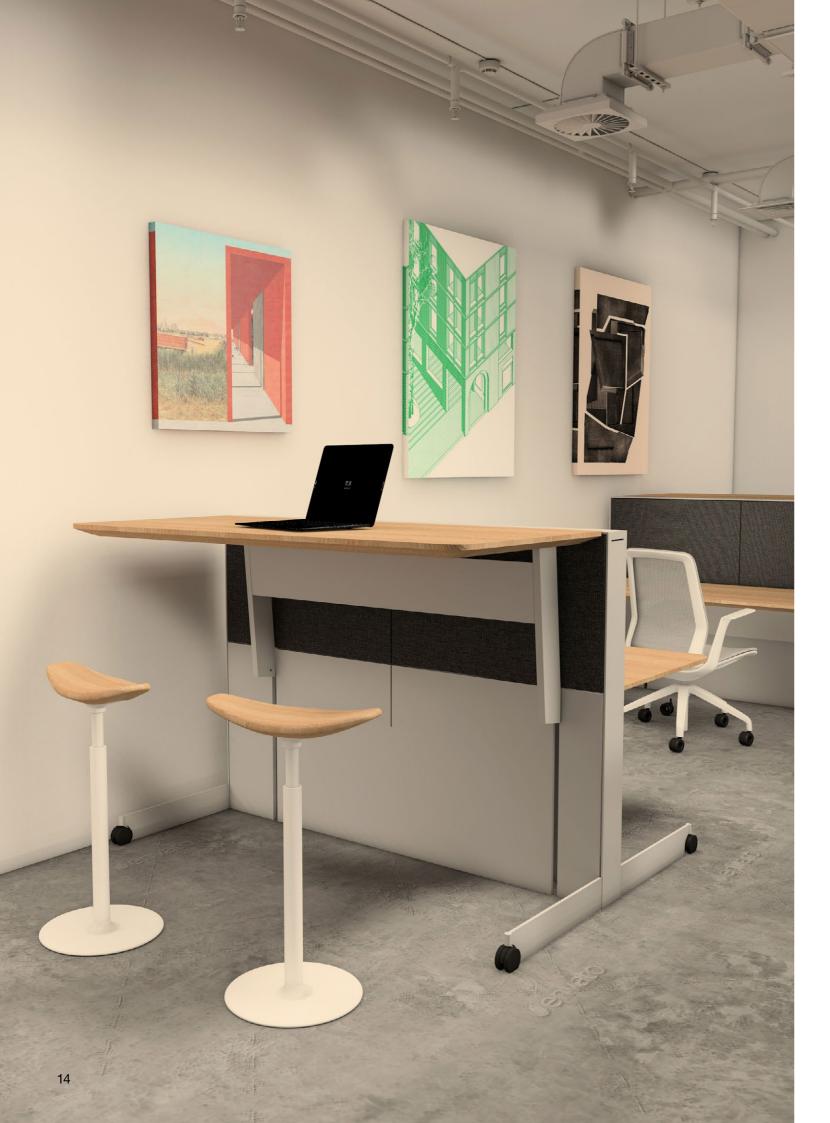

### Touch Down

Discover Touch Down, the adaptable height-adjustable desk from the Wingspan series, designed to integrate seamlessly into any office setting. It allows for a variety of free standing stabilising options, ensuring a tailored fit for every space while maintaining the series' signature minimalist elegance. The choice of stabilising elements, including options for slab, raised floor, free standing or mobile designs, allow for a cantilevered floating look.

End panel available in frameless or framed glass, with options for fabric finishes.