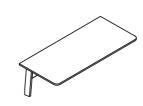

### Touch Down

Discover Touch Down, the adaptable height-adjustable desk from the Wingspan series, designed to integrate seamlessly into any office setting. It allows for a variety of free standing stabilising options, ensuring a tailored fit for every space while maintaining the series' signature minimalist elegance. The choice of stabilising elements, including options for slab, raised floor, free standing or mobile designs, allow for a cantilevered floating look.

End panel available in frameless or framed glass, with options for fabric finishes.