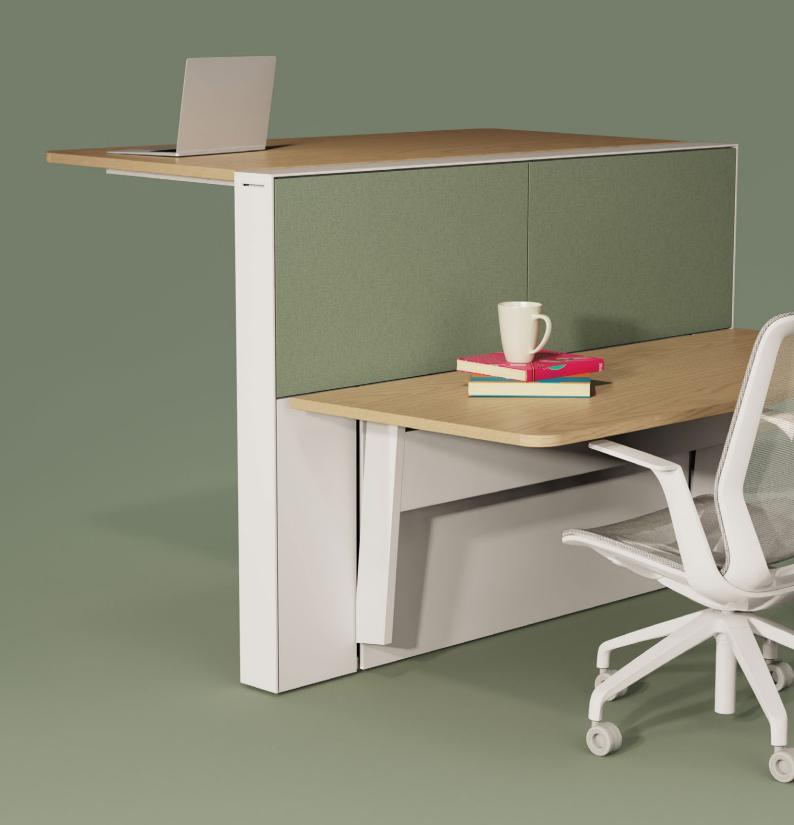

# Cantilever to a new level

Wingspan: Elevating office design to new standards. Our innovative cantilever system brings the future of workspaces to life, offering a floating desk surface that defies convention. With all structural elements and IT equipment smartly concealed, Wingspan delivers a seamless sit-stand experience, free from the clutter of visible legs and cables. Tailored for the modern office, this is not just a piece of furniture—it's a transformative design element that adapts to your space and style with customisable features. Wingspan is the hallmark of minimalist elegance and functional sophistication.

## Take off

A symbol of evolution in the office landscape. This height-adjustable desk stands free from the constraints of traditional legs, offering a sleek silhouette for an uncluttered environment. Its concealed chassis supports a cantilevered top that appears to float, and the mechanism for sit-stand operation is seamlessly integrated, ensuring a clean, cable-free workspace.

Available in back-to-back or single-sided assembly, with options for slab or raised floor mounting.