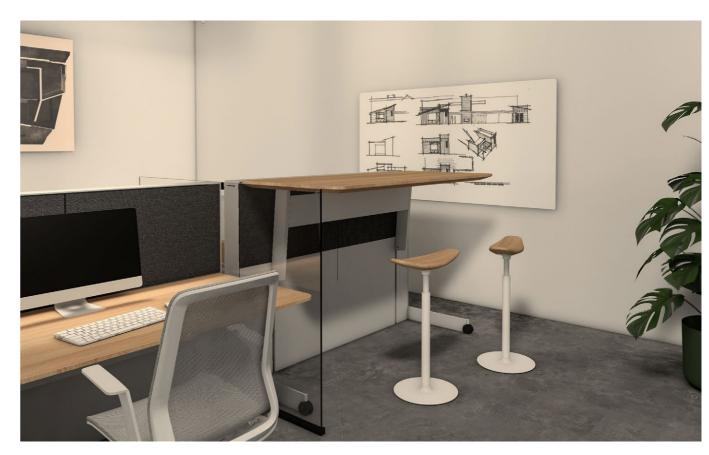

### Touch Down

Discover Touch Down, the adaptable height-adjustable desk from the Wingspan series, designed to integrate seamlessly into any office setting. It allows for a variety of free standing stabilising options, ensuring a tailored fit for every space while maintaining the series' signature minimalist elegance. The choice of stabilising elements, including options for slab, raised floor, free standing or mobile designs, allow for a cantilevered floating look.

End panel available in frameless or framed glass, with options for fabric finishes.