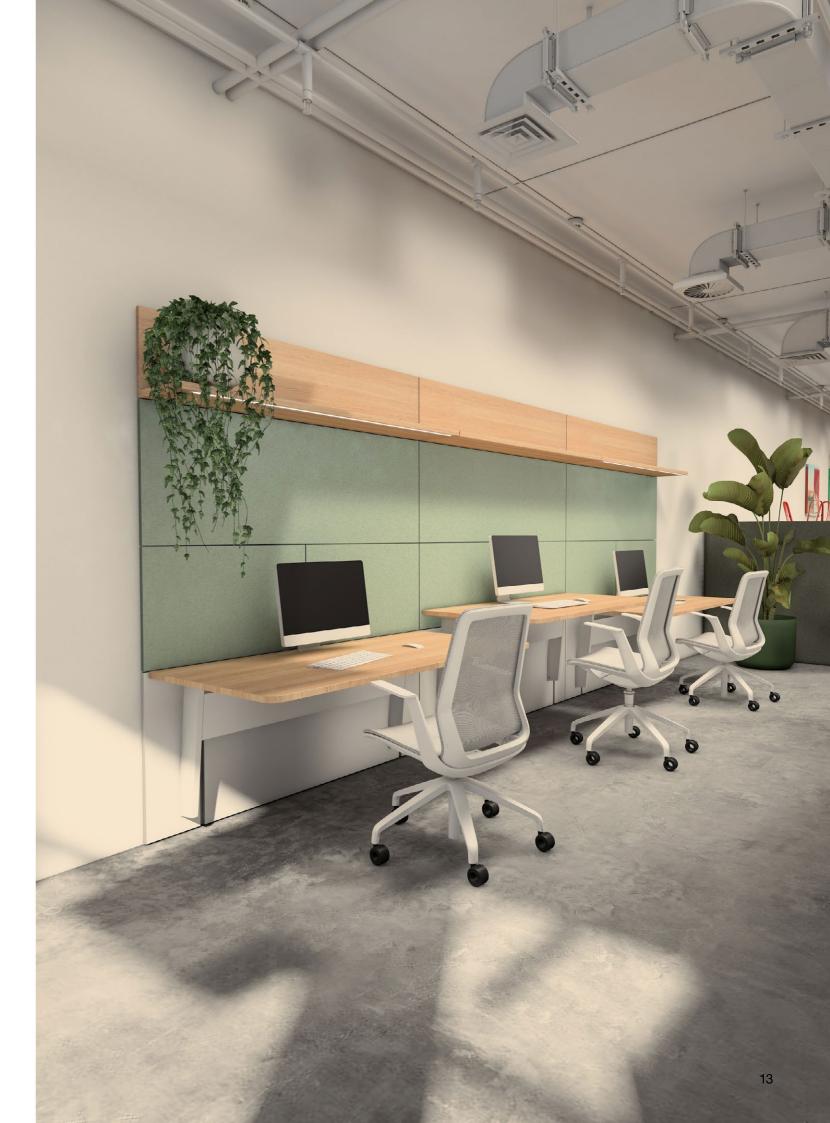

# Cantilever to a new level

Wingspan: Elevating office design to new standards. Our innovative cantilever system brings the future of workspaces to life, offering a floating desk surface that defies convention. With all structural elements and IT equipment smartly concealed, Wingspan delivers a seamless sit-stand experience, free from the clutter of visible legs and cables. Tailored for the modern office, this is not just a piece of furniture—it's a transformative design element that adapts to your space and style with customisable features. Wingspan is the hallmark of minimalist elegance and functional sophistication.

## Take off

A symbol of evolution in the office landscape. This height-adjustable desk stands free from the constraints of traditional legs, offering a sleek silhouette for an uncluttered environment. Its concealed chassis supports a cantilevered top that appears to float, and the mechanism for sit-stand operation is seamlessly integrated, ensuring a clean, cable-free workspace.