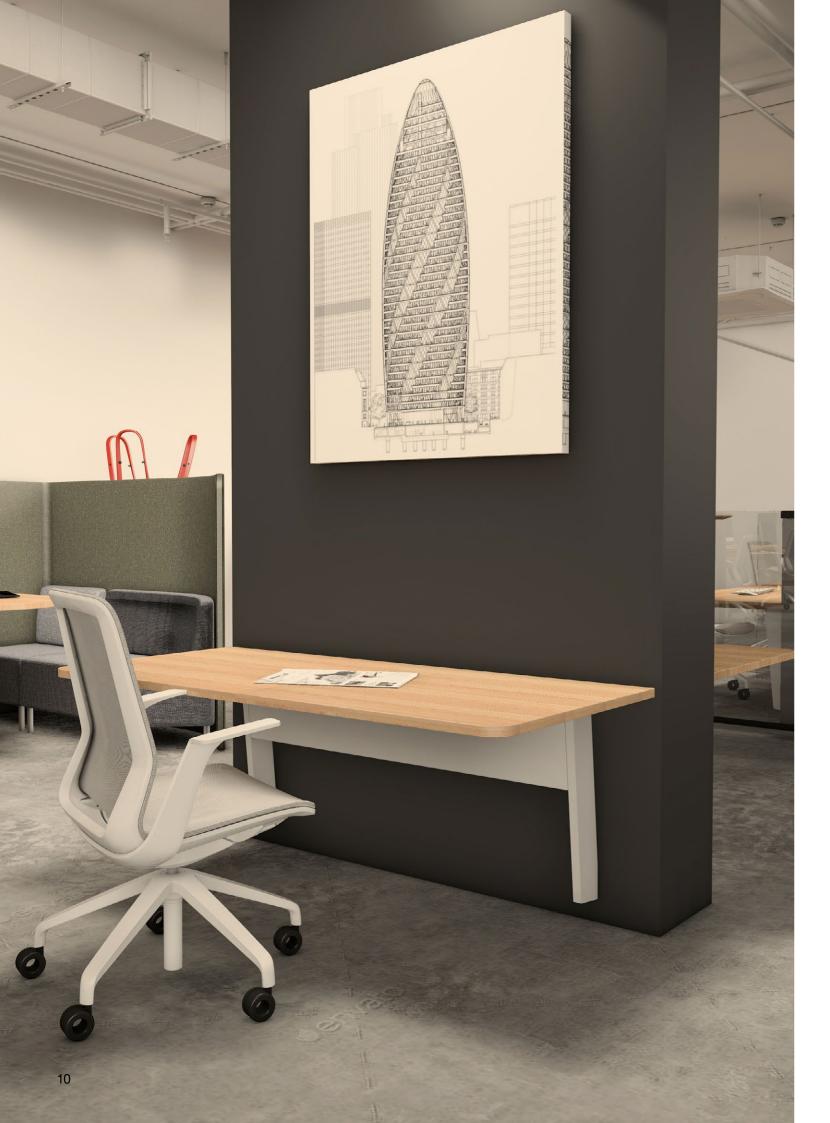

# Inbound

Forging a path of simplicity and rigidity, Inbound joins the Wingspan series as the quintessential wall fixed cantilevered desk. It embodies the essence of a streamlined workspace, offering a non-adjustable yet sophisticated work surface that effortlessly complements any office setting, fulfilling a variety of functional needs with its simple design.

# Wingwall

Wingwall offers a space-efficient, wall-mounted desk solution within the Wingspan series. It achieves an unsupported floating look through an integration of the chassis that attaches directly to the wall. The chassis is equipped with a clip-on skin of decorative or acoustic panels, making it suitable for private offices or compact spaces. Matching other areas of the project.