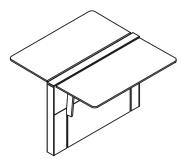

# Wingwall

Wingwall offers a space-efficient, wall-mounted desk solution within the Wingspan series. It achieves an unsupported floating look through an integration of the chassis that attaches directly to the wall. The chassis is equipped with a clip-on skin of decorative or acoustic panels, making it suitable for private offices or compact spaces. Matching other areas of the project.