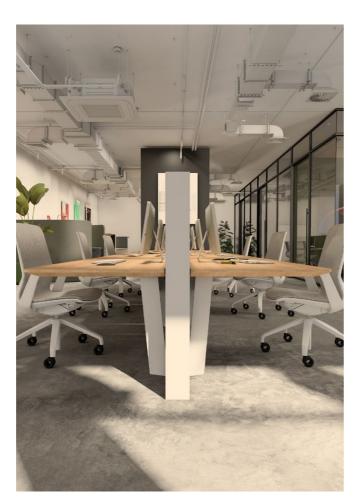

# Cantilever to a new level

Wingspan: Elevating office design to new standards. Our innovative cantilever system brings the future of workspaces to life, offering a floating desk surface that defies convention. With all structural elements and IT equipment smartly concealed, Wingspan delivers a seamless sit-stand experience, free from the clutter of visible legs and cables. Tailored for the modern office, this is not just a piece of furniture—it's a transformative design element that adapts to your space and style with customisable features. Wingspan is the hallmark of minimalist elegance and functional sophistication.

## Take off

A symbol of evolution in the office landscape. This height-adjustable desk stands free from the constraints of traditional legs, offering a sleek silhouette for an uncluttered environment. Its concealed chassis supports a cantilevered top that appears to float, and the mechanism for sit-stand operation is seamlessly integrated, ensuring a clean, cable-free workspace.