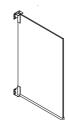

### **Accessories**

PG1 Framed Glass Panel

**PF** Stabilising Foot

**LS** Stabilising Side

Fixing structure for chassis frame fixed to slab support

**SF1** Fixing structure for chassis frame fixed to raised floor support