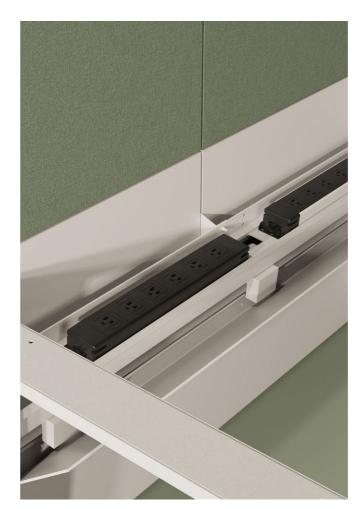

# Cantilever to a new level

Wingspan: Elevating office design to new standards. Our innovative cantilever system brings the future of workspaces to life, offering a floating desk surface that defies convention. With all structural elements and IT equipment smartly concealed, Wingspan delivers a seamless sit-stand experience, free from the clutter of visible legs and cables. Tailored for the modern office, this is not just a piece of furniture—it's a transformative design element that adapts to your space and style with customisable features. Wingspan is the hallmark of minimalist elegance and functional sophistication.

# Glider

Glider propels the Wingspan series to new levels of flexibility, offering a height-adjustable desk equipped with concealed cabling, data ports, and an optional rechargeable battery—all on wheels. Designed for the evolving office landscape, GLIDER ensures that there is always an extra, fully functional workstation available, keeping your workspace dynamic and ready for any scenario.