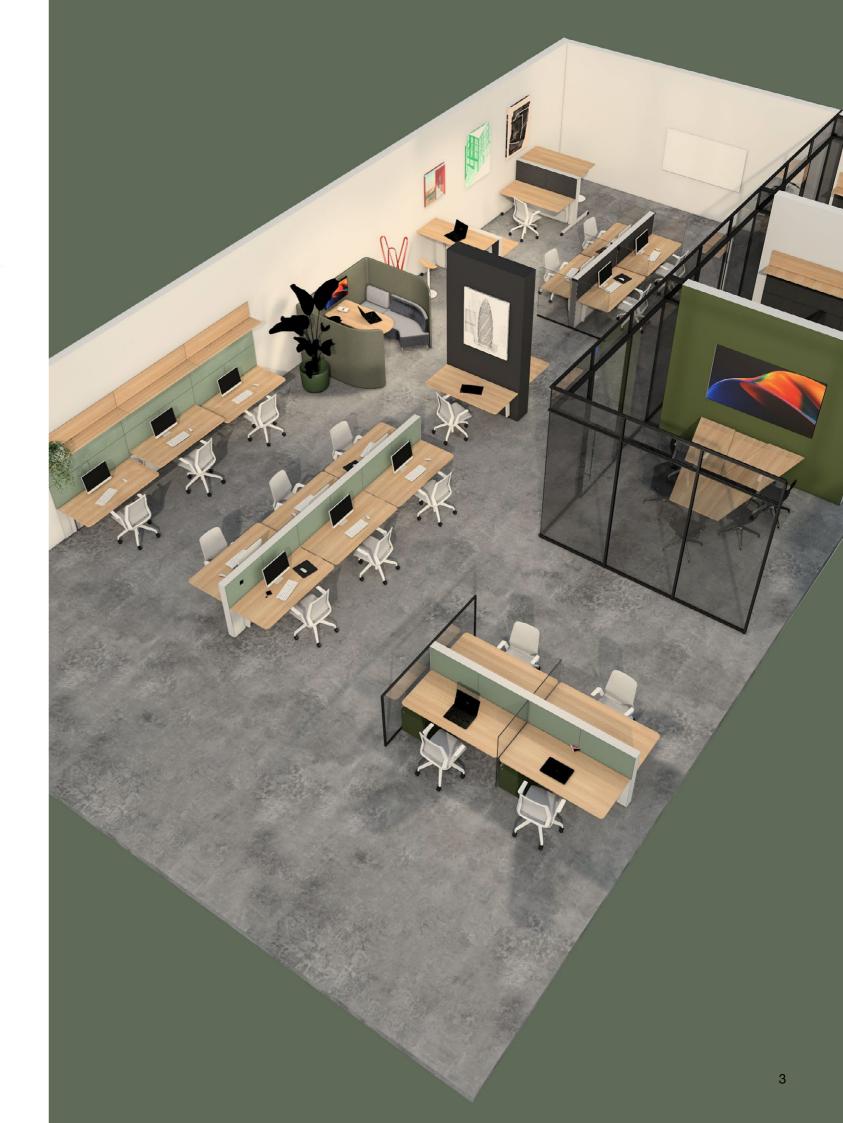

# Wingspan

Freedom to elevate

# Cantilever to a new level

Wingspan: Elevating office design to new standards. Our innovative cantilever system brings the future of workspaces to life, offering a floating desk surface that defies convention. With all structural elements and IT equipment smartly concealed, Wingspan delivers a seamless sit-stand experience, free from the clutter of visible legs and cables. Tailored for the modern office, this is not just a piece of furniture—it's a transformative design element that adapts to your space and style with customisable features. Wingspan is the hallmark of minimalist elegance and functional sophistication.