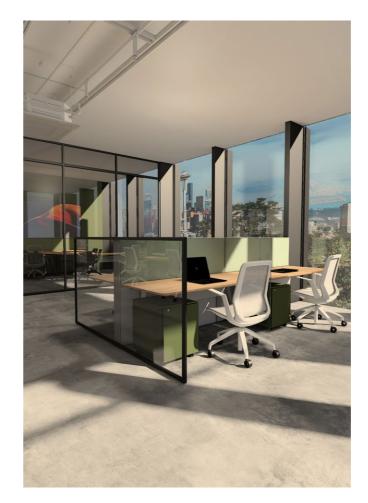

# Cantilever to a new level

Wingspan: Elevating office design to new standards. Our innovative cantilever system brings the future of workspaces to life, offering a floating desk surface that defies convention. With all structural elements and IT equipment smartly concealed, Wingspan delivers a seamless sit-stand experience, free from the clutter of visible legs and cables. Tailored for the modern office, this is not just a piece of furniture—it's a transformative design element that adapts to your space and style with customisable features. Wingspan is the hallmark of minimalist elegance and functional sophistication.

## Take off

A symbol of evolution in the office landscape. This height-adjustable desk stands free from the constraints of traditional legs, offering a sleek silhouette for an uncluttered environment. Its concealed chassis supports a cantilevered top that appears to float, and the mechanism for sit-stand operation is seamlessly integrated, ensuring a clean, cable-free workspace.

Available in back-to-back or single-sided assembly, with options for slab or raised floor mounting.