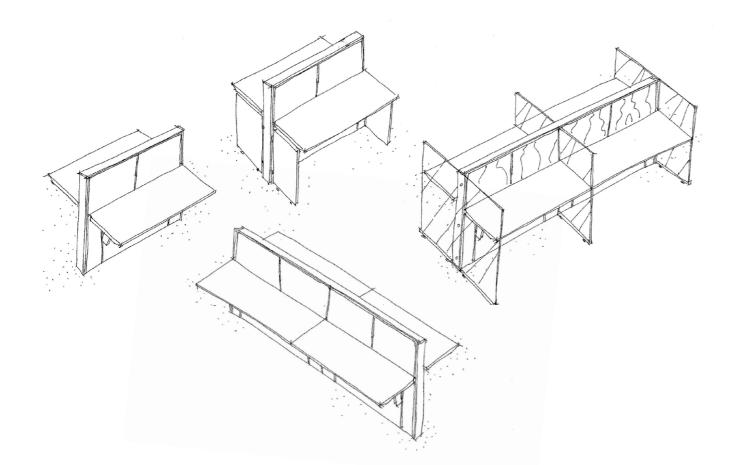

Available in back-to-back or single-sided assembly, with options for slab or raised floor mounting.

### Touch Down

Discover Touch Down, the adaptable height-adjustable desk from the Wingspan series, designed to integrate seamlessly into any office setting. It allows for a variety of free standing stabilising options, ensuring a tailored fit for every space while maintaining the series' signature minimalist elegance. The choice of stabilising elements, including options for slab, raised floor, free standing or mobile designs, allow for a cantilevered floating look.

# Inbound

Forging a path of simplicity and rigidity, Inbound joins the Wingspan series as the quintessential wall fixed cantilevered desk. It embodies the essence of a streamlined workspace, offering a non-adjustable yet sophisticated work surface that effortlessly complements any office setting, fulfilling a variety of functional needs with its simple design.

# Wingwall

Wingwall offers a space-efficient, wall-mounted desk solution within the Wingspan series. It achieves an unsupported floating look through an integration of the chassis that attaches directly to the wall. The chassis is equipped with a clip-on skin of decorative or acoustic panels, making it suitable for private offices or compact spaces. Matching other areas of the project.