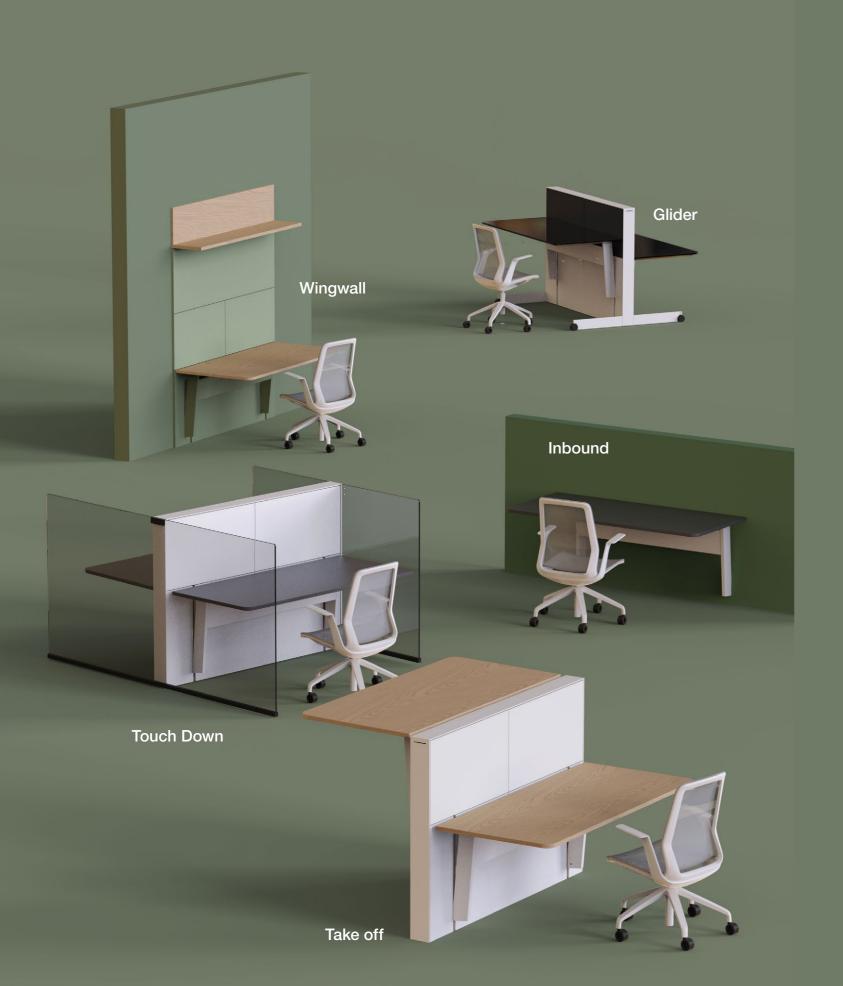

# Wingspan

Freedom to elevate

# Cantilever to a new level

Wingspan: Elevating office design to new standards. Our innovative cantilever system brings the future of workspaces to life, offering a floating desk surface that defies convention. With all structural elements and IT equipment smartly concealed, Wingspan delivers a seamless sit-stand experience, free from the clutter of visible legs and cables. Tailored for the modern office, this is not just a piece of furniture—it's a transformative design element that adapts to your space and style with customisable features. Wingspan is the hallmark of minimalist elegance and functional sophistication.

## Take off

A symbol of evolution in the office landscape. This height-adjustable desk stands free from the constraints of traditional legs, offering a sleek silhouette for an uncluttered environment. Its concealed chassis supports a cantilevered top that appears to float, and the mechanism for sit-stand operation is seamlessly integrated, ensuring a clean, cable-free workspace.

### Touch Down

Discover Touch Down, the adaptable height-adjustable desk from the Wingspan series, designed to integrate seamlessly into any office setting. It allows for a variety of free standing stabilising options, ensuring a tailored fit for every space while maintaining the series' signature minimalist elegance. The choice of stabilising elements, including options for slab, raised floor, free standing or mobile designs, allow for a cantilevered floating look.

# Inbound

Forging a path of simplicity and rigidity, Inbound joins the Wingspan series as the quintessential wall fixed cantilevered desk. It embodies the essence of a streamlined workspace, offering a non-adjustable yet sophisticated work surface that effortlessly complements any office setting, fulfilling a variety of functional needs with its simple design.

# Wingwall

Wingwall offers a space-efficient, wall-mounted desk solution within the Wingspan series. It achieves an unsupported floating look through an integration of the chassis that attaches directly to the wall. The chassis is equipped with a clip-on skin of decorative or acoustic panels, making it suitable for private offices or compact spaces. Matching other areas of the project.

# Glider

Glider propels the Wingspan series to new levels of flexibility, offering a height-adjustable desk equipped with concealed cabling, data ports, and an optional rechargeable battery—all on wheels. Designed for the evolving office landscape, GLIDER ensures that there is always an extra, fully functional workstation available, keeping your workspace dynamic and ready for any scenario.