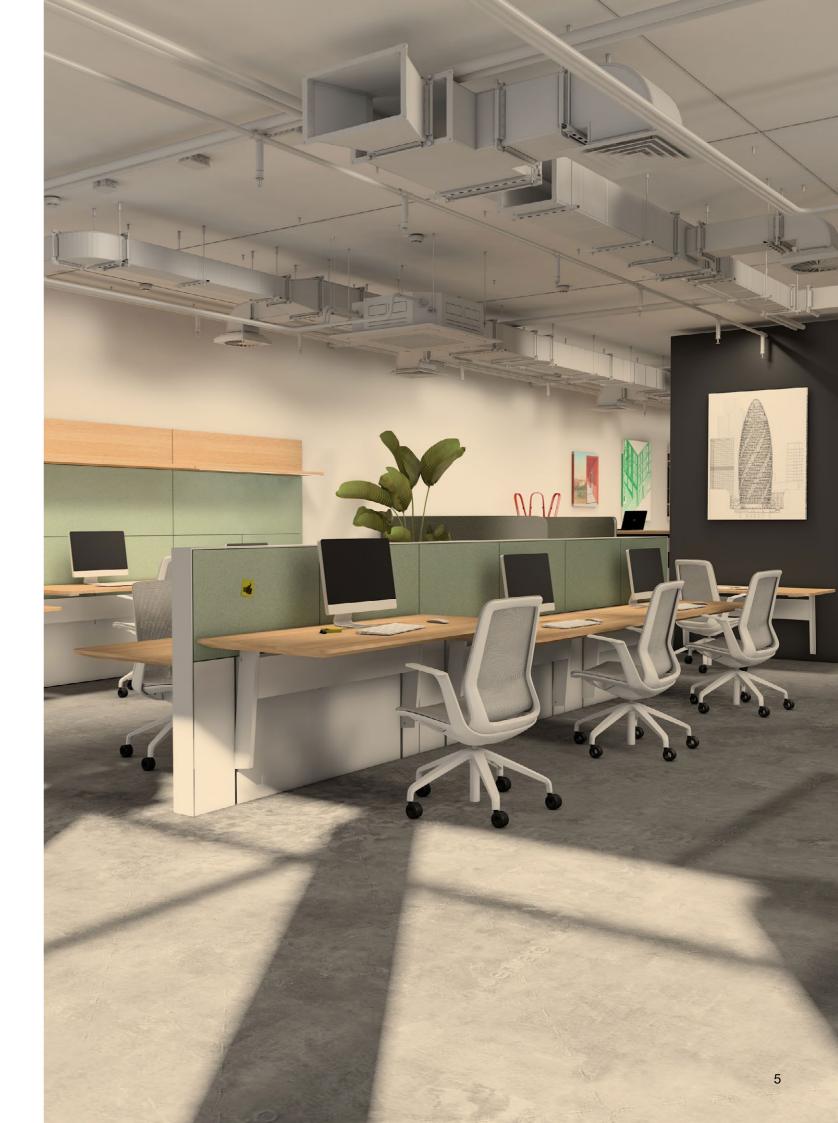

# Wingwall

Wingwall offers a space-efficient, wall-mounted desk solution within the Wingspan series. It achieves an unsupported floating look through an integration of the chassis that attaches directly to the wall. The chassis is equipped with a clip-on skin of decorative or acoustic panels, making it suitable for private offices or compact spaces. Matching other areas of the project.